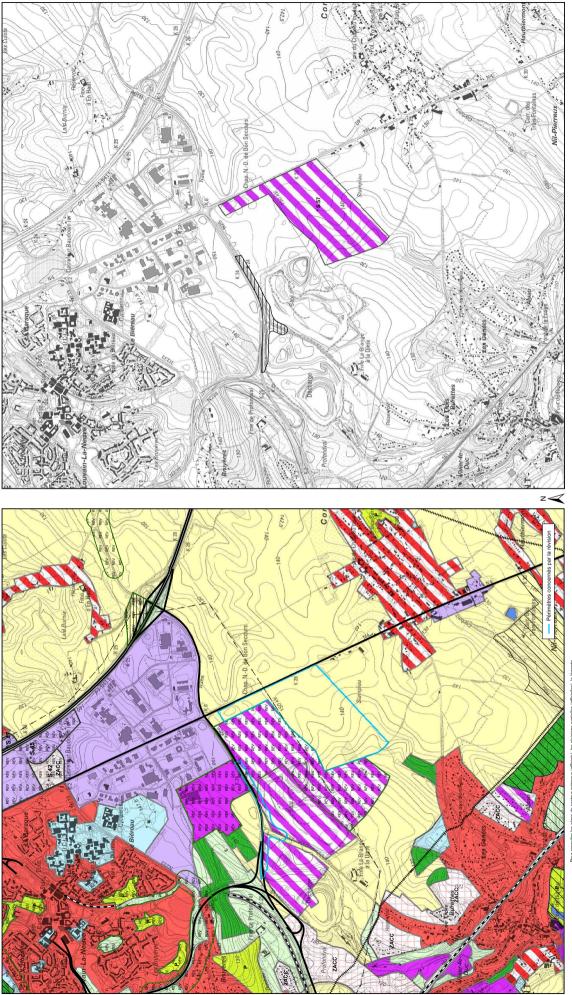

## **REVISION DU PLAN DE SECTEUR DE WAVRE - JODOIGNE - PERWEZ**

Inscription d'une zone d'extraction et d'un périmètre de réservation sur le territoire de la commune de MONT - SAINT -GUIBERT (Corbais)

Le Ministre-Président Vu pour être annexé à notre arrêté du Le Ministre de l'Environnement, de l'Aménagement du territoire, de la Mobilité et des Transports, et du Bien-être animal

Paul MAGNETTE

Carlo Di Antonio

**REVISION DU PLAN DE SECTEUR** 

adapté sur base des modifications du CWATUPE. Ce plan n'a pas de valeur réglementaire et est présenté pour information.

PLAN DE SECTEUR INITIAL

142,5

00

SPW / DGO4 / DGATLPE / DAU / DAR / MD / PB Réf Dossier: D2000/28S/REV21, le 01.08.2016

0 100 200

Pour consulter les plans de secteur originaux (officiels), les révis et la cartographie actualisée intégrant les révisions et les modifics dite coordonnée), visitez notre site internet : http://developpeme La carte originale est établie au 1/10.000